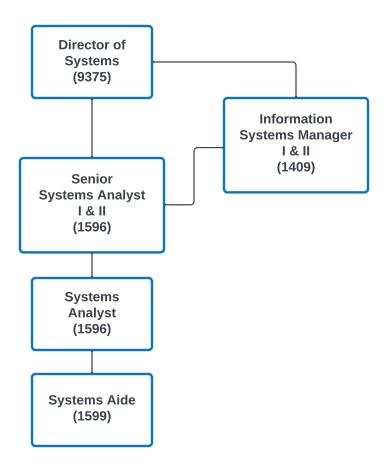

## SYSTEMS AIDE (1599)

The following information is being given to describe potential opportunities as a **Systems Aide**. The career ladder that this title commonly follows has been illustrated in the diagram below. With specific types of experience, promotional or lateral movement between these lines is also possible. You may view the <u>class specification</u> or <u>job bulletin</u> for each title within the career ladder to review specific information about each job. It is encouraged to examine the options available, to be able to promote for what you qualify for. You may also visit the <u>Personnel Department's website</u> for additional information related to jobs available within the City of Los Angeles.